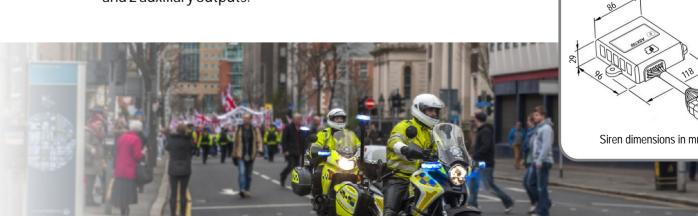

#### **TECHNICAL SPECIFICATIONS**

| SIREN                    |                            |  |  |
|--------------------------|----------------------------|--|--|
| Voltage:                 | 10 – 30V.                  |  |  |
| Output power             | 140 W (max.)               |  |  |
| Auxiliary lights output: | 1 x 5 A                    |  |  |
| Auxiliary output:        | 1 x 1 A                    |  |  |
| Frequence and tone:      | According to selected tone |  |  |
| Dimensions:              | 96 mm x 29 mm x 86 mm      |  |  |
| Weight:                  | 450 gr                     |  |  |
| Operating temperature:   | -30°C to 65°C              |  |  |

### WATERPROOF CONNECTORS

- WITHOUT AUXILIARY OUTPUTS: Siren, day/night and horn functions.
- WITH AUXILIARY OUTPUTS: Siren, day /night, horn and 2 auxiliary outputs.