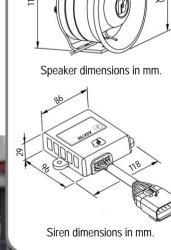

#### **TECHNICAL SPECIFICATIONS**

| SIREN                    |                            |  |  |
|--------------------------|----------------------------|--|--|
| Voltage:                 | 10 – 30V.                  |  |  |
| Output power             | 140 W (max.)               |  |  |
| Auxiliary lights output: | 1 x 5 A                    |  |  |
| Auxiliary output:        | 1 x 1 A                    |  |  |
| Frequence and tone:      | According to selected tone |  |  |
| Dimensions:              | 96 mm x 29 mm x 86 mm      |  |  |
| Weight:                  | 450 gr                     |  |  |
| Operating temperature:   | -30°C to 65°C              |  |  |

| SPEAKER                       |                                         |  |  |  |  |
|-------------------------------|-----------------------------------------|--|--|--|--|
| Coil impedance:               | 4 Ohms                                  |  |  |  |  |
| Maximum output power:         | 70W                                     |  |  |  |  |
| Acoustic pressure (dB) at 2m: | 1 speaker: 117 dB<br>2 speakers: 120 dB |  |  |  |  |
| Operating temperature:        | -20°C to 50°C                           |  |  |  |  |
| Dimensions:                   | 116 mm x 69 mm x 114 mm diameter        |  |  |  |  |
| Weight:                       | 1.080 gr                                |  |  |  |  |