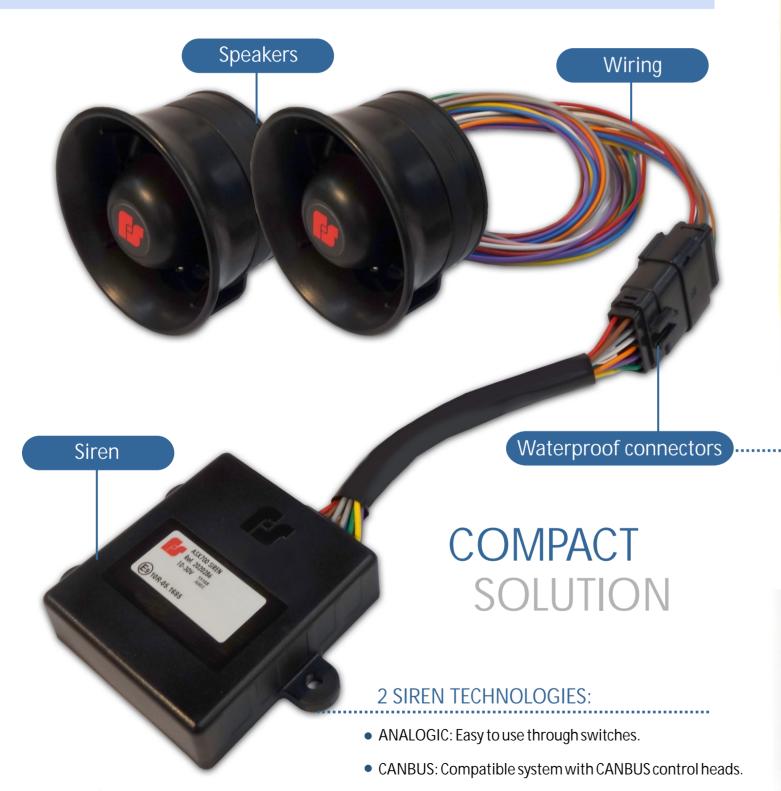

EASY TO INSTALL. ASX series installation only requires one cable, which is already provided with waterproof connectors. Therefore, its installation is very simple.

HERMETIC, WATERPROOF AND DUST RESISTANT. Both the siren and the speaker are prepared to be placed in any position regardless of weather conditions. Siren has IP66 and IP69K protection grade, speaker has IP66 and connector has IP67.

### WATERPROOF CONNECTORS

- WITHOUT AUXILIARY OUTPUTS: Siren, day/night and horn functions.
- WITH AUXILIARY OUTPUTS: Siren, day /night, horn and 2 auxiliary outputs.