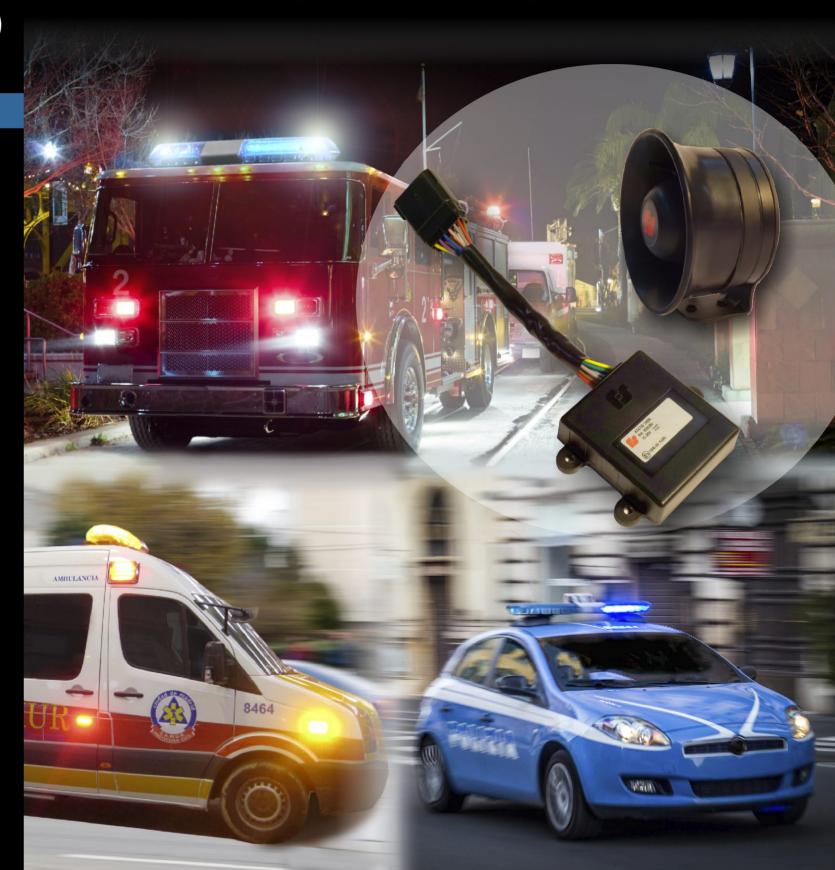

Wide product range available for every need, following different countries and application regulations. Consult at the end of this document the different models available.

COMPACT. Due to the siren reduced dimensions, it can be installed in all type of police, fire and ambulance

EASY TO INSTALL. ASX series installation only requires one cable, which is already provided with waterproof connectors. Therefore, its installation is very simple.

HERMETIC, WATERPROOF AND DUST RESISTANT. Both the siren and the speaker are prepared to be placed in any position regardless of weather conditions. Siren has IP66 and IP69K protection grade, speaker has IP66 and connector has IP67.