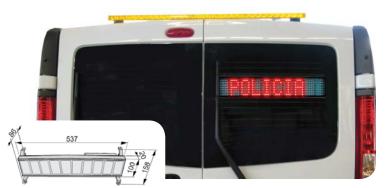

Phoenix lightbar with Smartsign integrated option

LSG702 Sign installed in back door vehicle

| REF.      | MOD.     | DESCRIPTION                                                                                                                                                                                                                                                                   |
|-----------|----------|-------------------------------------------------------------------------------------------------------------------------------------------------------------------------------------------------------------------------------------------------------------------------------|
| 2025310   | LSG700   | (1) Programmable LED sign, 575x195x185 mm, in metal flip up undercover case. 200 Programmable messages by SmartSign Message Editor. LCD700 Control head w/ LCD back-lit screen to display messages. **(SmartSign Message Editor and LCD700 control head purchased separately) |
| 2025377   | LSG702   | (1) Programmable LED sign, 575x195x185 mm, fixed mountig kit with (2) "L" brackets in the upper level and (2) suction pad in the lower level,<br>200 Programmable messages by SmartSign message Editor, LCD700 control head w/LCD back-lit screen to display messages         |
| 8216112XX | X LCD700 | LCD700 Control head w/ LCD back-lit screen to display messages. (Please specify control head language when ordering)                                                                                                                                                          |
| 2025336   | SSME     | SmartSign Message Editor, for editing and downloading SmartSign programmable LED sign messages from PC.                                                                                                                                                                       |