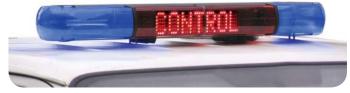

Phoenix lightbar with Smartsign integrated option

LSG702 Sign installed in back door vehicle

| REF.      | MOD.     | DESCRIPTION                                                                                                                                                                                                                                                                   |
|-----------|----------|-------------------------------------------------------------------------------------------------------------------------------------------------------------------------------------------------------------------------------------------------------------------------------|
| 2025310   | LSG700   | (1) Programmable LED sign, 575x195x185 mm, in metal flip up undercover case. 200 Programmable messages by SmartSign Message Editor. LCD700 Control head w/ LCD back-lit screen to display messages. **(SmartSign Message Editor and LCD700 control head purchased separately) |
| 2025377   | LSG702   | (1) Programmable LED sign, 575x195x185 mm, fixed mountig kit with (2) "L" brackets in the upper level and (2) suction pad in the lower level,<br>200 Programmable messages by SmartSign message Editor, LCD700 control head w/LCD back-lit screen to display messages         |
| 8216112XX | X LCD700 | LCD700 Control head w/ LCD back-lit screen to display messages. (Please specify control head language when ordering)                                                                                                                                                          |
| 2025336   | SSME     | SmartSign Message Editor, for editing and downloading SmartSign programmable LED sign messages from PC.                                                                                                                                                                       |