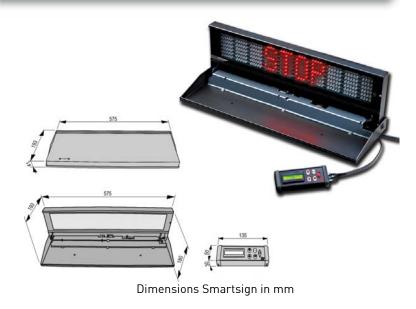

## **SMARTSIGN**

The **LSG700** sign is a foldable and programmable LED sign, with capacity for 200 totally programmable messages. The length of messages is up to eight lines with ten characters.

It is controlled through **LCD702** control head, with LCD screen and selection keys. It allows, through a simple menu system, to select and previsualize the message before it appears in the LED sign.

Through the SmartSign Message Editor PC software, it is easy to edit and unload the 200 messages to the control head. It allows to program letters, numbers and symbols (arrows, square, etc.). In addition, it has a wide library of the most usual messages in different countries.

| Voltage:                         | 12 V                                                 |  |
|----------------------------------|------------------------------------------------------|--|
| Number of programmable messages: | 200                                                  |  |
| Number of lines by message:      | 8                                                    |  |
| Number of characters in display: | 10                                                   |  |
| Character size:                  | 75 x 44 mm                                           |  |
| Matrix size:                     | 7 x 5 LEDs                                           |  |
| LED colour:                      | red                                                  |  |
| LED diameter:                    | 5 mm                                                 |  |
| Radiation angle:                 | 15°                                                  |  |
| Dimensions:                      | Screen size: 506 x 86 mm<br>Control head: 50 x 12 mm |  |
| Weight:                          | Sign: 2850 g<br>Control head: 140 g                  |  |